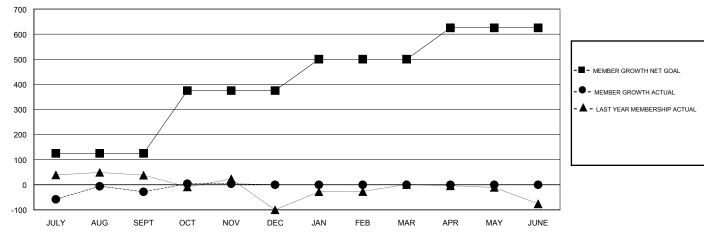

## GOALS AND ACTUAL MEMBERS CUMULATIVE

| DROPPED CLUBS: 2  DROPPED MEMBERS |           | 50 CLUBS OF 144 ADDED 1 OR MORE<br>NEW MEMBERS | GENDER DISTRIE  MALE  FEMALE    | 3UTION<br>4,502 (77.61%)<br>1,299 (22.39%) |       |
|-----------------------------------|-----------|------------------------------------------------|---------------------------------|--------------------------------------------|-------|
| DECEASED                          | 7         | CLICK HERE FOR CUMULATIVE  MEMBERSHIP DATA     | TOTAL FAMILY UNIT MEMBERS       |                                            | 2,289 |
| CLUB CANCELLED OTHER              | 32<br>178 |                                                | FAMILY MEMBERS PAYING HALF DUES |                                            | 1,194 |
| TOTAL                             | 217       |                                                |                                 |                                            |       |