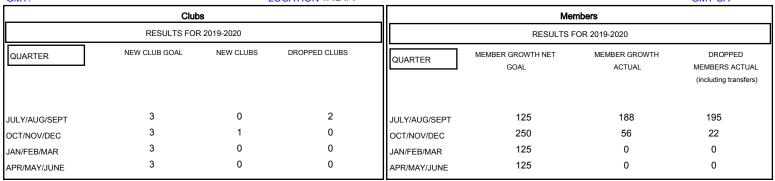

## MONTHLY MEMBERSHIP PROGRESS REPORT

## District 318 E

GMT: LOCATION INDIA GMT CA



## GOALS AND ACTUAL NEW CLUBS CUMULATIVE



## GOALS AND ACTUAL MEMBERS CUMULATIVE



| DROPPED CLUBS: 2  DROPPED MEMBERS |           | 50 CLUBS OF 144 ADDED 1 OR MORE<br>NEW MEMBERS | GENDER DISTRIE  MALE  FEMALE    | 3UTION<br>4,502 (77.61%)<br>1,299 (22.39%) |       |
|-----------------------------------|-----------|------------------------------------------------|---------------------------------|--------------------------------------------|-------|
| DECEASED                          | 7         | CLICK HERE FOR CUMULATIVE  MEMBERSHIP DATA     | TOTAL FAMILY UNIT MEMBERS       |                                            | 2,289 |
| CLUB CANCELLED OTHER              | 32<br>178 |                                                | FAMILY MEMBERS PAYING HALF DUES |