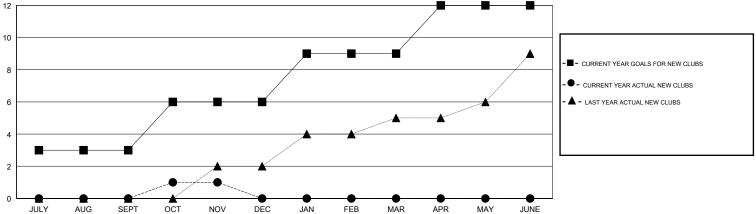

## MONTHLY MEMBERSHIP PROGRESS REPORT

## District 318 E

GMT: LOCATION INDIA GMT CA



## GOALS AND ACTUAL NEW CLUBS CUMULATIVE



## GOALS AND ACTUAL MEMBERS CUMULATIVE



| DROPPED CLUBS: 2  DROPPED MEMBERS |           | 50 CLUBS OF 144 ADDED 1 OR MORE<br>NEW MEMBERS | GENDER DISTRIE  MALE  FEMALE    | 3UTION<br>4,502 (77.61%)<br>1,299 (22.39%) |       |
|-----------------------------------|-----------|------------------------------------------------|---------------------------------|--------------------------------------------|-------|
| DECEASED                          | 7         | CLICK HERE FOR CUMULATIVE  MEMBERSHIP DATA     | TOTAL FAMILY UNIT MEMBERS       |                                            | 2,289 |
| CLUB CANCELLED OTHER              | 32<br>178 |                                                | FAMILY MEMBERS PAYING HALF DUES |                                            | 1,194 |
| TOTAL